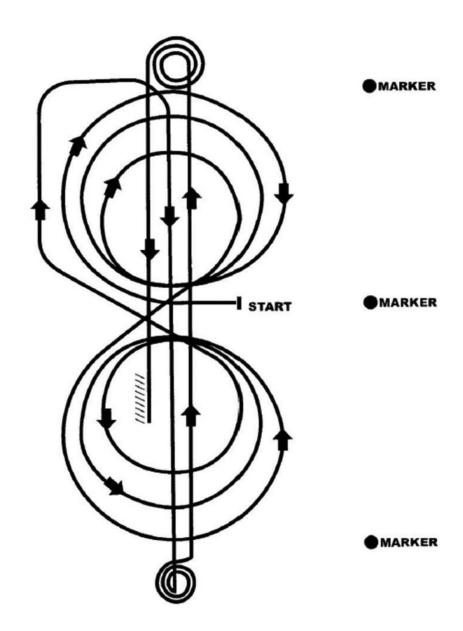

## **Working Ranch Horse Pattern VI (AQHA approved pattern)**

- 1. Start by Trotting into center of arena and stop. Start Pattern facing toward judge.
- 2. Begin on right lead and complete three circles to the right, two large fast followed by one small slow circle, change to left lead
- 3. Complete three circles to the left, two large fast circles followed by one small slow circle. Change to right lead.
- 4. Run up center of arena to far end past the end marker and come to a sliding stop
- 5. Complete 3 ½ spins to the right
- 6. Run up center of arena past the end marker, come to a sliding stop.
- 7. Complete 3 ½ spins to the left.
- 8. Run back to the middle of the arena past the center marker and come to a sliding stop. Back at least 10 feet in a straight line.