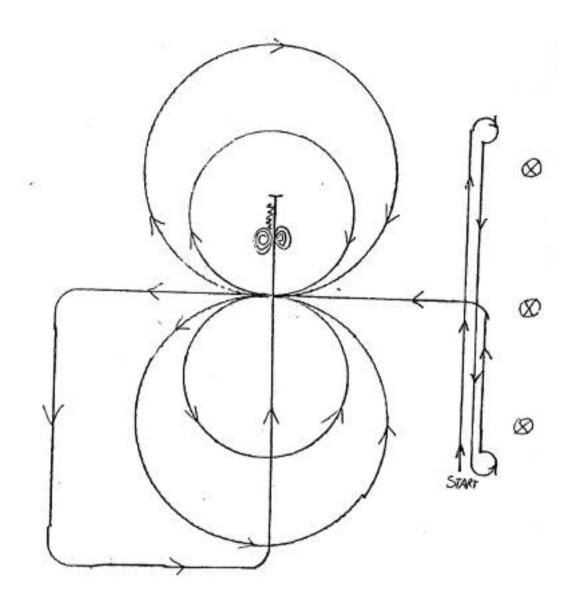

## **Working Ranch Horse Pattern V**

Start at the right side of the arena (At least 20 feet from the fence)

- 1. Run past end marker Stop Rollback right Go to other end of arena.
- 2. Run past end marker Stop Rollback left Go to center of arena.
- 3. Lope large fast circle to the left.
- 4. Lope small slow circle to the left.
- 5. Change lead.
- 6. Lope small slow circle to the right.
- 7. Lope large fast circle to the right.
- 8. Change lead.
- 9. Continue around end of arena and begin rundown past center Stop Back at least 10 feet (Not required to rundown middle of arena, but rundown must be at least 20 feet from fence).
- 10. Spin either direction 3X.
- 11. Spin opposite direction 3 ½ X.